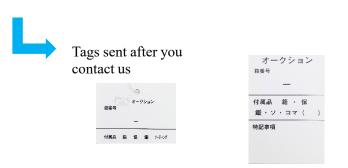

<sup>\*</sup>An auction participation fee of 3,000 yen (tax incl.) applies when a transaction has taken place.

<sup>\*</sup>The minimum quantity that may be listed is one item.

(i) Notify the office of your listing, via the website or by email. When doing so, be sure to indicate the number of dedicated tags needed. The office will reply with notification of your box no. (up to 10 items/box). The office will send you the tags at a later date.

(iii) Enter information on the tag (as shown on the selling list) and then hang it from the merchandise

Example:

Thoroughly attach to the merchandise.

付属品箱・保

Tag

(iv) After entries to the list are complete, send your completed Excel file to the office as an email attachment.