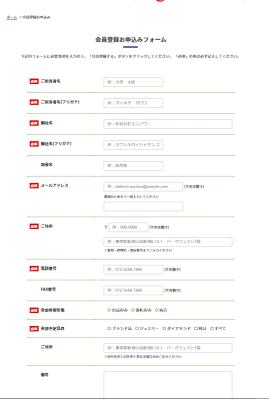

# Step 1: Apply to participate

(i) Click "Member Registration" on the Daikichi Auction homepage (https://daikichi-auction.com/).

(ii) Enter all required information on the application form and click "Submit."

(Also read the terms, agreements, and Privacy Policy.)

- \*Enter all required items.
- \*If you are self-employed, enter your name under "Company/trade name."
- \*Double-check the email address entered.