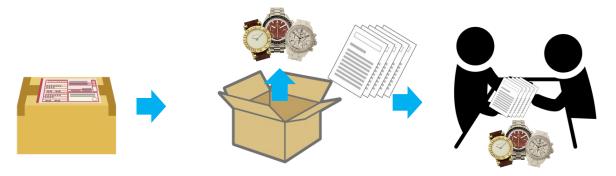

Print each selling list from the Printing tab.

- (vi) The office will inspect the merchandise after it arrives
- \*We will contact you promptly if there are any discrepancies between the contents and the list

### Step 3: Flow from during the auction period through after its end

1. Buyer checks the listed merchandise in person at the viewing event