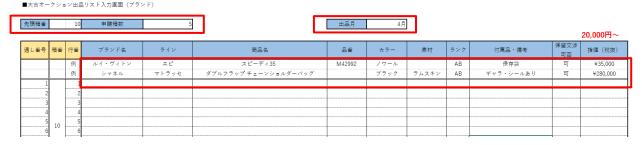

## [Name-brand item] (i) Choose an input field on the selling list

Enter your reserve price (desired minimum successful bid amount), if any. 20,000 yen or more for name-brand items, 30,000 yen or more for watches, 30,000 yen or more for jewelry

\*Enter amounts not including taxes.