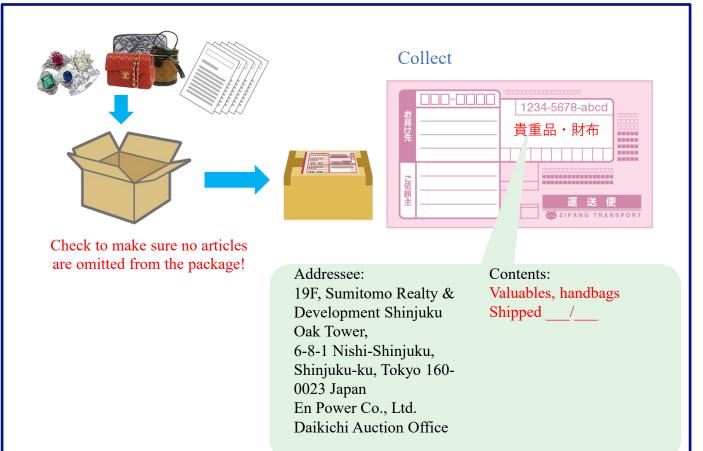

Be sure to email the selling list to the office as an attachment before shipping your merchandise!

(v) Once preparations are complete for all merchandise, print the selling list and send the packed merchandise and the list collect.

## Viewing in person:

November 2022 to April 2023 3F, Sumitomo Realty & Development Nishi-Shinjuku Building No. 2, 15-17 Nishi-Shinjuku 8-chome, Shinjuku-ku, Tokyo, Japan

May 2023 and later 19F, Sumitomo Realty & Development Shinjuku Oak Tower, 6-8-1 Nishi-Shinjuku, Shinjuku-ku, Tokyo, Japan (Internet auction)