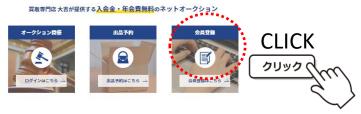

# Step 1: Apply to participate

(i) Click "Member Registration" on the Daikichi Auction homepage (https://daikichi-auction.com/).

(ii) Enter all required information on the application form and click "Submit."